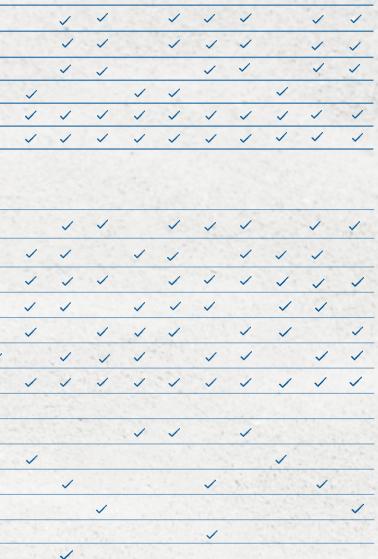

| LUNCH                                                         |   | 01   | 02 | 03   | 04  | 05 | 06   | 07 | 08 | 09 | 10 | 11   | 12  | 13 | 14 | 15 | 16 | 17 | 18 | 19 | 20 | 21 |
|---------------------------------------------------------------|---|------|----|------|-----|----|------|----|----|----|----|------|-----|----|----|----|----|----|----|----|----|----|
| ITHAA UNDERSEA RESTAURANT - VISITING HOUR   11:00AM - 12:00PM |   | ~    | ~  | ~    | ~   | ~  | ~    | ~  |    | ~  | ~  |      | ~   | ~  | ~  |    | ~  | ~  |    | ~  | ~  | ~  |
| ITHAA UNDERSEA RESTAURANT   12:30PM - 3:00PM                  |   | ~    | ~  | ~    | ~   | ~  | ~    | ~  | 38 | ~  | ~  |      | ~   | ~  | ~  |    | ~  | ~  |    | ~  | ~  | ~  |
| MANDHOO SPA RESTAURANT   12:00PM - 3:00PM                     |   | ~    |    | ~    | 100 |    | ~    | ~  |    |    | ~  | 2.33 | 200 | ~  | ~  |    | ~  | ~  |    |    | ~  | ~  |
| UFAA BY JEREME LEUNG   12:00PM - 3:00PM                       |   | i ch | ~  | 1.00 | ~   | ~  | 1975 |    | ~  | ~  |    | ~    | ~   |    | 1  | ~  |    |    | ~  | ~  |    |    |
| THE QUIET ZONE BAR   12:00PM - 3:30PM                         | • | ~    | ~  | ~    | ~   | ~  | ~    | ~  | ~  | ~  | ~  | ~    | ~   | ~  | ~  | ~  | ~  | ~  | ~  | ~  | ~  | ~  |
| RANGALI BAR   12:00PM - 6:00PM                                | • | ~    | ~  | ~    | ~   | ~  | ~    | ~  | ~  | ~  | ~  | ~    | ~   | ~  | ~  | ~  | ~  | ~  | ~  | ~  | ~  | ~  |

### DINNER

| ITHAA UNDERSEA RESTAURANT   6:30PM - 10:00PM         | •         | ~          | ~                                     | ~          | ~         | ~     | ~     | ~       | 34  | ~ | ~     | 1    | ~    | ~    | ~    |                | ~       | ~              |       | ~    | ~     | ~    |
|------------------------------------------------------|-----------|------------|---------------------------------------|------------|-----------|-------|-------|---------|-----|---|-------|------|------|------|------|----------------|---------|----------------|-------|------|-------|------|
| KOKO GRILL   7:00PM - 10:00PM                        | •         | ~          | ~                                     |            | ~         |       | ~     | ~       | ~   | ~ |       | ~    | ~    |      | ~    | ~              | ~       |                | ~     | ~    |       | ~    |
| SUNSET GRILL   7:00PM - 10:00PM                      | •         | ~          | ~                                     | ~          | ~         | ~     | ~     | ~       | 282 | ~ | ~     |      | ~    | ~    | ~    | ~              | ~       | ~              |       | ~    | ~     | ~    |
| VILU RESTAURANT & BAR   7:00PM - 10:00PM             | 0         | ~          | ~                                     |            | ~         | ~     | ~     | ~       | ~   | ~ | ~     | ~    | ~    | ~    |      | ~              | ~       |                | ~     | ~    | ~     |      |
| UFAA BY JEREME LEUNG   7:00PM - 10:00PM              | •         |            | ~                                     | ~          | ~         | ~     | 9     | ~       | ~   | ~ | ~     | ~    | ~    |      | ~    | ~              |         | ~              | ~     | ~    | and a | ~    |
| MANDHOO SPA RESTAURANT   7:00PM - 10:00PM            | •         | ~          |                                       | ~          | ~         |       | ~     | ~       | ~   |   | ~     | ~    |      | ~    | ~    | 1.000          | ~       | ~              | ~     | -    | ~     | ~    |
| RANGALI BAR   7:00PM - 10:00PM                       | •         | ~          | ~                                     | ~          | ~         | ~     | ~     | ~       | ~   | ~ | ~     | ~    | ~    | ~    | ~    | ~              | ~       | ~              | ~     | ~    | ~     | ~    |
| ATOLL MARKET   7:00PM - 10:00PM                      | 0         |            | ~                                     | ~          |           | ~     |       |         | ~   | ~ |       |      |      |      |      |                |         |                | 2.20  | 6    |       | 1    |
| WINE & CHEESE BAR - CHEESE FONDUE   7:00PM - 10:00PM | <b>()</b> |            | ~                                     |            |           |       | ~     | ~       |     | ~ | ~     | ~    | ~    |      | ~    |                |         |                | ~     | ~    | 33    | ~    |
| WINE & CHEESE BAR - TASTING MENU   7:00PM - 10:00PM  | 0         | ~          |                                       |            |           |       |       |         | ~   |   | 1     | N    | 1    |      |      | ~              |         |                |       |      |       | 1.00 |
| WINE CELLAR   7:00PM - 10:00PM                       |           |            | ~                                     |            |           |       | ~     | 25      | 3   | ~ |       |      |      | ~    |      |                | ~       |                |       |      | ~     |      |
| LOBSTER & CHAMPAGNE BBQ   7:00PM - 10:00PM           |           |            |                                       | 2.3        |           |       | 102   |         | 23  |   | ~     |      | 1    | -    |      | 1.10           |         | ~              | 1     |      |       | 1    |
| FISHERMEN BBQ   7:00PM - 10:00PM                     |           |            |                                       | 200        |           |       | ~     |         |     |   | 1     |      | 1    | ~    |      |                | -       |                |       |      | ~     | 1    |
| SPECIAL EVENTS   7:00PM - 10:00PM                    | 0         | ~          | 1000                                  | ~          |           | ~     | 32.5  |         |     |   |       | ~    |      |      |      |                |         |                |       |      | 1     |      |
|                                                      |           | 0.2 - 40.0 | 1 1 1 1 1 1 1 1 1 1 1 1 1 1 1 1 1 1 1 | 1.2.2.1.6. | 100 mg 20 | 12000 | 10000 | 5 M 100 |     |   | 100 C | 2000 | 1000 | 1.74 | 1000 | a contract and | 1 1 1 1 | E. C. Lawrence | 1.000 | 1.00 | 100 C |      |